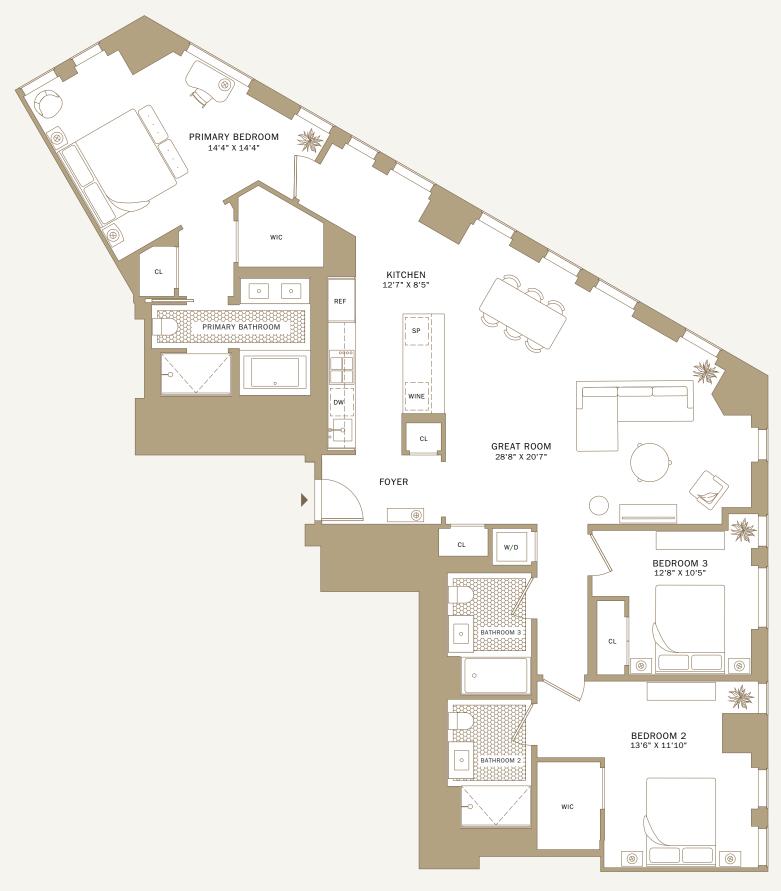

## RESIDENCE

## 74-77C

- 3 Bedrooms
- 3 Bathrooms
- 1,887 sq ft | 175 sq m

North and East Exposures

(718) 858-0909 INFO@BROOKLYNTOWERCONDOS.COM

**BROOKLYN** 

**TOWER** 

All dimensions are approximate and subject to normal construction variances and tolerances. Furnishings and accessories are shown for illustrative purposes only. The square footage on this floor plan exceeds the usable square footage. Sponsor makes no representation with respect to future construction in the neighborhood surrounding the Building or that any such construction will not result in the obstruction of views from any windows and/or terraces within the Building. Sponsor reserves the right to make substitutions of materials, equipment, fixtures, finishes, and appliances in accordance with the terms of the offering plan available from Sponsor. File No. CD21-0093 Sponsor: 9 DeKalb Fee Owner, LLC, c/o Silverstein Properties, LLC, 7 World Trade Center, 250 Greenwich Street, New York, NY 10007.