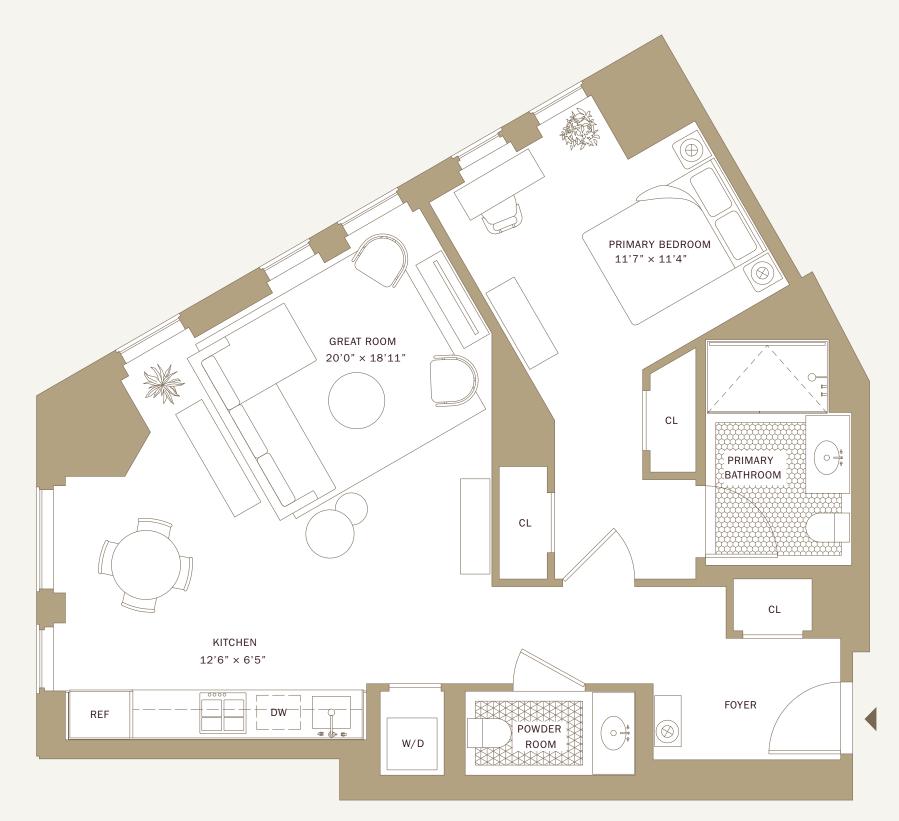

## RESIDENCE

## 56-60A

1 Bedroom 1 Bathroom Powder Room 859 sq ft • 80 sq m West Exposure





## 85 FLEET ST, BROOKLYN, NY 11201 BROOKLYNTOWERCONDOS.COM

## (718) 858-0909 INFO@BROOKLYNTOWERCONDOS.COM

All dimensions are approximate and subject to normal construction variances and tolerances. Furnishings and accessories are shown for illustrative purposes only. The square footage on this floor plan exceeds the usable square footage. Sponsor makes no representation with respect to future construction in the neighborhood surrounding the Building or that any such construction will not result in the obstruction of views from any windows and/or terraces within the Building. Sponsor reserves the right to make substitutions of materials, equipment, fixtures, finishes, and appliance with the terms of the offering plan available from Sponsor. File No. CD21-0093 Sponsor: 9 DeKalb Fee Owner