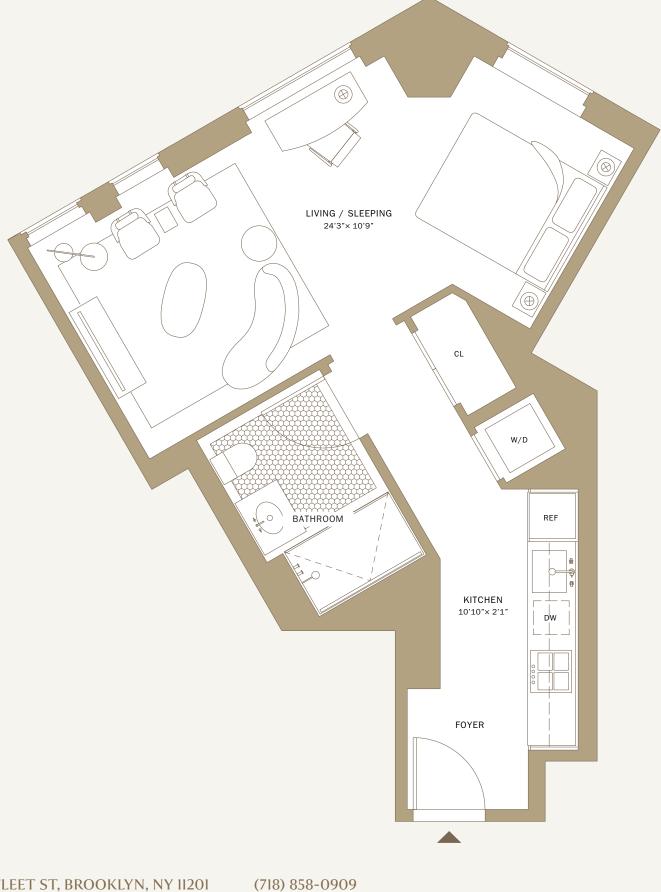

## RESIDENCE

## 56-60B

Studio

FLEET ST

Ø

1 Bathroom 548 sq ft | 51 sq m North Exposure

## 85 FLEET ST, BROOKLYN, NY 11201 **BROOKLYNTOWERCONDOS.COM**

INFO@BROOKLYNTOWERCONDOS.COM

All dimensions are approximate and subject to normal construction variances and tolerances. Furnishings and accessories are shown for illustrative purposes only. The square footage on this floor plan exceeds the usable square footage. Sponsor makes no representation with respect to future construction in the neighborhood surrounding the Building or that any such construction will not result in the obstruction of views from any windows and/or terraces within the Building. Sponsor reserves the right to make substitutions of materials, equipment, fixtures, finishes, and appliance with the terms of the offering plan available from Sponsor. File No. CD21-0093 Sponsor: 9 DeKalb Fee Owner, LLC, c/o Silverstein Properties, LLC, 7 World Trade Center, 250 Greenwich Street, New York, NY 10007.