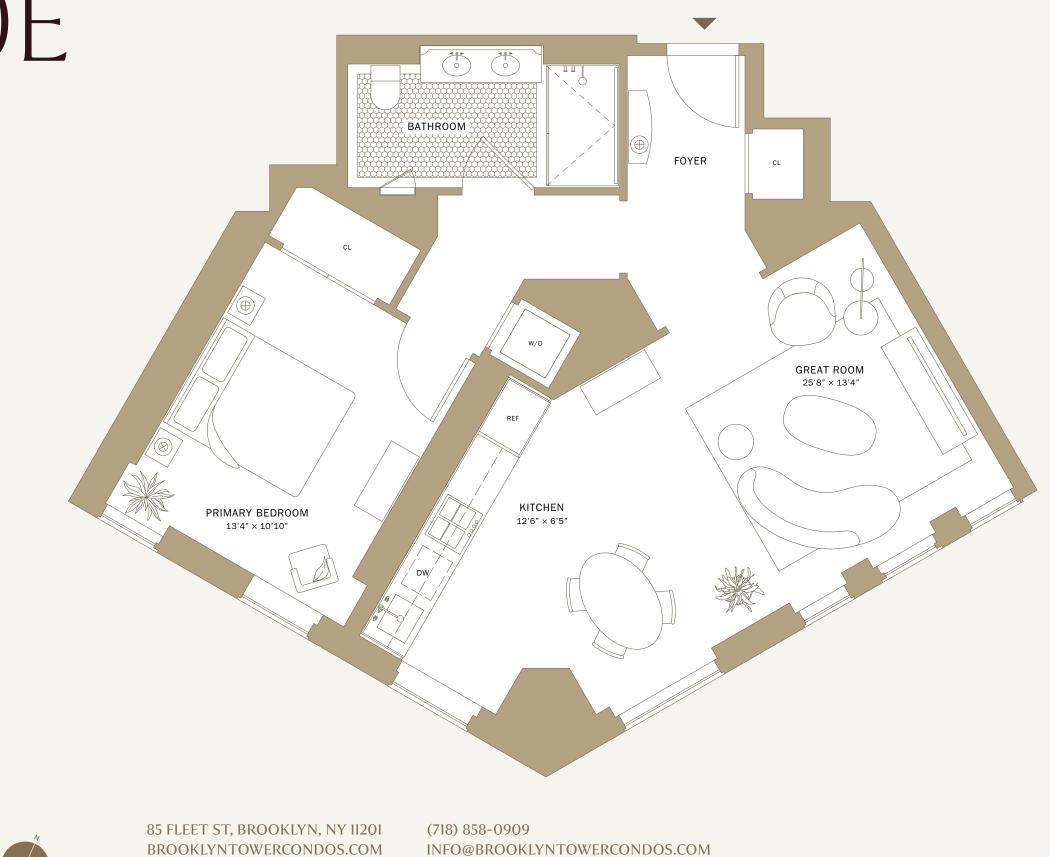

## 56-60E

1 Bedroom 1 Bathroom 810 sq ft | 75 sq m South Exposure

FLEET ST

Õ

## All dimensions are approximate and subject to normal construction variances and tolerances. Furnishings and accessories are shown for illustrative purposes only. The square footage on this floor plan exceeds the usable square footage. Sponsor makes no representation with respect to future construction in the neighborhood surrounding the Building or that any such construction will not result in the obstruction of views from any windows and/or terraces within the Building. Sponsor reserves the right to make substitutions of materials, equipment, fixtures, finishes, and appliance with the terms of the offering plan available from Sponsor. File No. CD21-0093 Sponsor: 9 DeKalb Fee Owner, LLC, c/o Silverstein Properties, LLC, 7 World Trade Center, 250 Greenwich Street, New York, NY 10007.